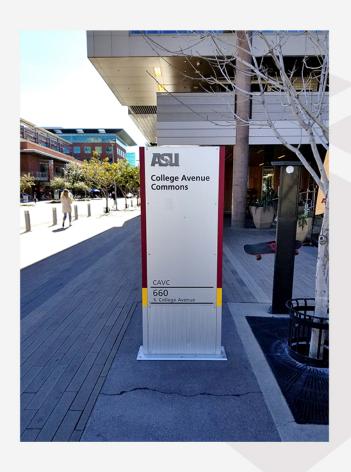

on each page and interact with the AR Experience

#### Case Studies Included

- 1. Sun Devil Welcome Center
- 2. ASU Monument
- 3. Student Pavilion
- 4. Memorial Union\*
- 5. Barrett, the Honors College Academic Complex
- 6. Interdisciplinary Science & technology Building IV
- 7. Sun Devil Campus Store
- 8. Palm Walk\*
- 9. Old Main
- 10. Tooker House
- 11.Sun Devil Stadium\*
- 12."A" Mountain\*

#### **Best Practices**

- · Audio On Volume Up
- AR Experiences can be launched on-screen or from printed piece

ACCURATE, CURATED, TRUSTED INFORMATION.

<sup>\*</sup>Geofenced experiences are activated by location, therefore there are no image markers.



### ARIZONA STATE UNIVERSITY

#### PITCHFORK PATHS AR SCREENS





ACCURATE. CURATED. TRUSTED INFORMATION.



# SUN DEVIL **WELCOME CENTER**



ACCURATE. CURATED. TRUSTED INFORMATION.



## **ASU MONUMENT**



ACCURATE. CURATED. TRUSTED INFORMATION.



### STUDENT PAVILION



ACCURATE. CURATED. TRUSTED INFORMATION.



# BARRETT, THE HONORS COLLEGE ACADEMIC **COMPLEX**



ACCURATE. CURATED. TRUSTED INFORMATION.



# **INTERDISCIPLINARY SCIENCE & TECHNOLOGY BUILDING IV**



ACCURATE. CURATED. TRUSTED INFORMATION.



# SUN DEVIL **CAMPUS STORE**



ACCURATE. CURATED. TRUSTED INFORMATION.



### **OLD MAIN**



ACCURATE. CURATED. TRUSTED INFORMATION.



### **TOOKER HOUSE**



ACCURATE. CURATED. TRUSTED INFORMATION. POWERED BY BUNDLAR