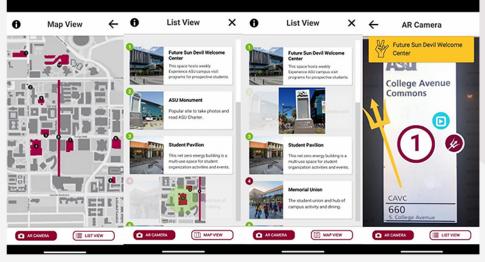

#### Instructions

- 1. Download "Pitchfork Paths AR" AR app on the App Store or Google Play
- 2. Press "Tempe Pitchfork Path" button
- 3. Read the app instructions and then tap 'X' to enter the app
- 4. View the List Screen and tap each location tile to see Marker or geolocation triggers
- 5. Press Map View to see each location on a map
- 6. Press "AR CAMERA" button
- 7. Aim the AR Camera at the image Marker on each page and interact with the AR Experience

#### Case Studies Included

- 1. Sun Devil Welcome Center
- 2. ASU Monument
- 3. Student Pavilion
- 4. Memorial Union\*
- 5. Barrett, the Honors College Academic Complex
- 6. Interdisciplinary Science & technology Building IV
- 7. Sun Devil Campus Store
- 8. Palm Walk\*
- 9. Old Main
- 10. Tooker House
- 11.Sun Devil Stadium\*
- 12."A" Mountain\*

#### PITCHFORK PATHS AR SCREENS

ACCURATE. CURATED. TRUSTED INFORMATION.