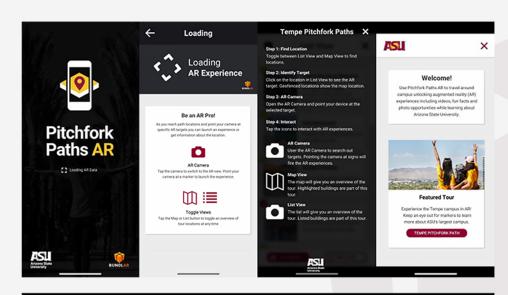

#### Instructions

- 1. Download "Pitchfork Paths AR" AR app on the App Store or Google Play
- 2. Press "Tempe Pitchfork Path" button
- 3. Read the app instructions and then tap 'X' to enter the app
- 4. View the List Screen and tap each location tile to see Marker or geolocation triggers
- 5. Press Map View to see each location on a map
- 6. Press "AR CAMERA" button
- 7. Aim the AR Camera at the image Marker on each page and interact with the AR Experience

#### PITCHFORK PATHS AR SCREENS

ACCURATE. CURATED. TRUSTED INFORMATION.