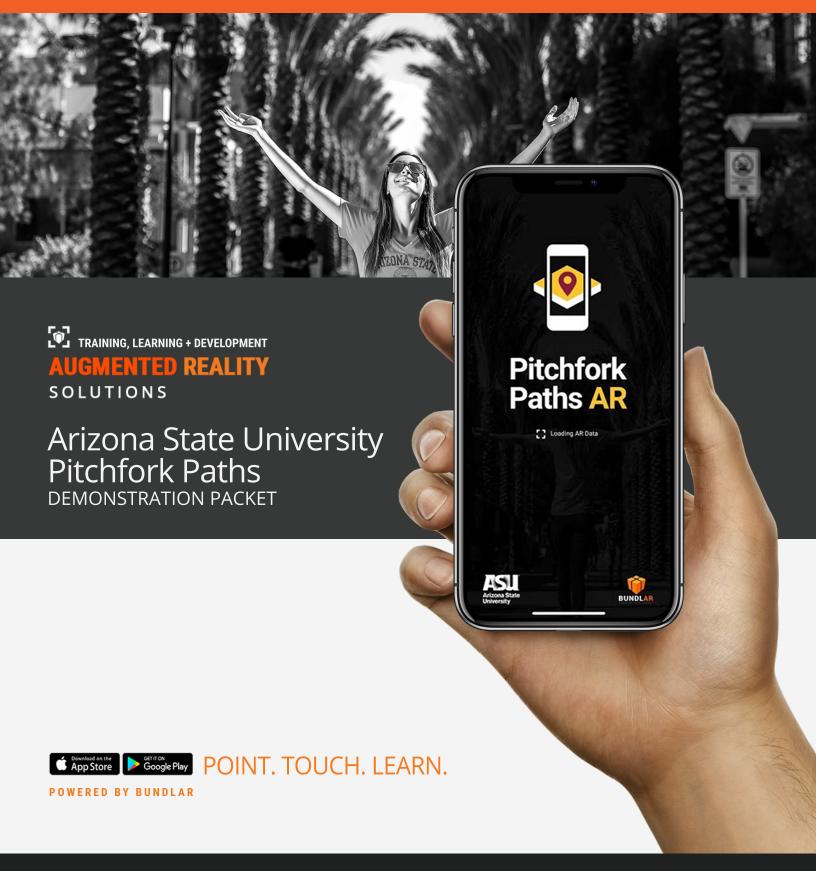

#### AR DEMONSTRATION

Welcome to BUNDLAR's augmented reality (AR) Arizona State University's Pitchfork Paths AR Tour demonstration packet. On the following pages you will find AR enhanced Markers (images & objects). To be able to view and interact with the AR experience that appear on your mobile phone, see the instructions below.

Pitchfork Paths AR is Arizona State University's augmented reality experience app. Walk around the Tempe campus and find the designated locations to unlock videos, media players, photo filters, 360° images dorm rooms, and more. Even trigger AR experiences just by walking into a designated space with geofenced locations! Pitchfork Paths AR puts the Sun Devil experience in the palm of your hand.